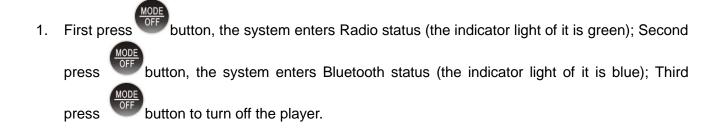

## THE OPERATING INSTRUCTIONS:

- 2. When the system enters the radio (FM) mode, long press button for 3 seconds, the system starts searching and store radio channels automatically and then return to first channel. Pressing button and button to select the stored radio channels.
- 3. When the system enters the Bluetooth status, scan and find the player in your cell phone with the name "YS-02". After the pairing is completed, play the music in your cell phone. Pressing button to next song and button to previous song.
- 4. When the player is in Radio or Bluetooth status, press button and then button to adjust the sound volume.