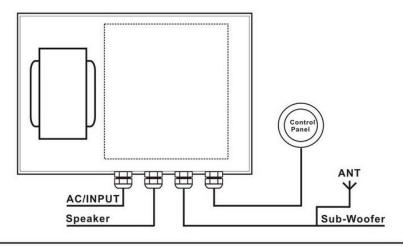

## Thank you for using this Bluetooth-radio player. The player has the following features:

- ♦ Simple operation, powerful sound effect, combine the functions of Radio and Bluetooth in one.
- ♦ Strong applicability and wide compatibility. It is suitable for a variety of mobile phones
- ♦ It can connected to two speakers and one subwoofer and is widely used in swimming pools, spa bath, sauna, steam room and outdoor pavilions etc.