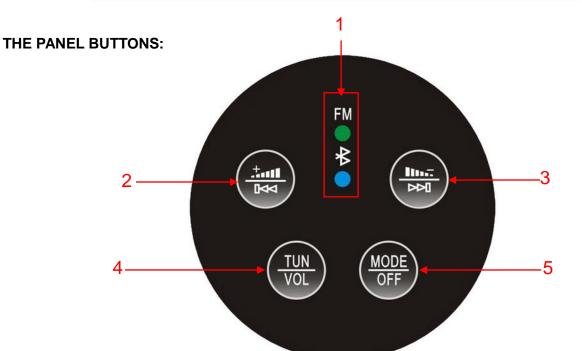

- 1. **INDICATOR LIGHTS**: green light is in radio status; blue light is in Bluetooth status;
- 2. PREVIOUS / INCREASING button: change to previous song or increase sound volume
- 3. NEXT / DECREASING button: change to next song or decrease sound volume
- 4. TUN / VOL button: Radio channel searching and sound volume setting
- 5. **MODE / OFF** button: switch among Radio, Bluetooth and Power off.